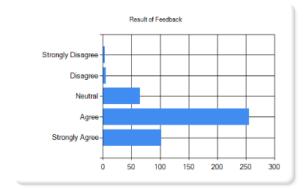

| Chemistry                                                                                  |
|--------------------------------------------------------------------------------------------|
| Do you have Chemistry during academic year 2022-23 ? * <ul> <li>Yes</li> <li>No</li> </ul> |
| Back Next Page 4 of 13 Clear form                                                          |
| Never submit passwords through Google Forms.                                               |
| Chemistry FB : Give your feedback on syllabus of Chemistry                                 |
| Select appropriate answer.                                                                 |
| 1. Whether the course contents meet your expectations ? *                                  |
| O Strongly Agree                                                                           |
| O Agree                                                                                    |
| O Neither agree nor disagree                                                               |
| O Disagree                                                                                 |
| O Strongly Disagree                                                                        |

| 2. Whether the contents and methods of teaching are appropriate to each other ?* |
|----------------------------------------------------------------------------------|
| O Strongly Agree                                                                 |
| O Agree                                                                          |
| O Neither agree nor disagree                                                     |
| O Disagree                                                                       |
| O Strongly Disagree                                                              |
|                                                                                  |
| 3. Whether the books listed as reference material are relevant and updated ? *   |
| O Strongly Agree                                                                 |
| O Agree                                                                          |
| O Neither agree nor disagree                                                     |
| O Disagree                                                                       |
| O Strongly Disagree                                                              |
|                                                                                  |
| 4. The existing syllabi is a burden for the students ? *                         |
| O Strongly Agree                                                                 |
| O Agree                                                                          |
| O Neither agree nor disagree                                                     |
| O Disagree                                                                       |
| O Strongly Disagree                                                              |

| 5. The syllabus plays a vital role in development your personality ? *                                                                         |
|------------------------------------------------------------------------------------------------------------------------------------------------|
| O Strongly Agree                                                                                                                               |
| O Agree                                                                                                                                        |
| O Neither agree nor disagree                                                                                                                   |
| O Disagree                                                                                                                                     |
| O Strongly Disagree                                                                                                                            |
|                                                                                                                                                |
| 6. The syllabi are suitable for developing global competency and ICT proficiency ? *                                                           |
| O Strongly Agree                                                                                                                               |
| O Agree                                                                                                                                        |
| O Neither agree nor disagree                                                                                                                   |
| O Disagree                                                                                                                                     |
| O Strongly Disagree                                                                                                                            |
| 7. The present syllabi focus over the cross cutting issues like gender equality / * environment awareness / human values /professional ethics? |
| O Strongly Agree                                                                                                                               |
| O Agree                                                                                                                                        |
| O Neither agree nor disagree                                                                                                                   |
| O Disagree                                                                                                                                     |
| O Strongly Disagree                                                                                                                            |
|                                                                                                                                                |