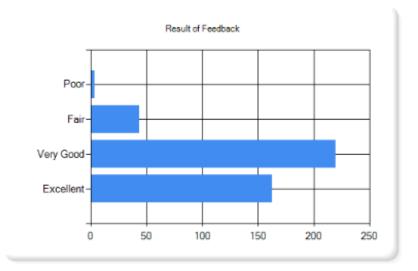

| 16.      | What percentage of teachers use ICT tools such as a projector, multimedia, etc. while teaching?                                                      |
| 17.      | The overall quality of teaching-learning process in your institution is very good?                                                                   |

The numbers of responses received in 2023-24 (Complete online process) were as follows:

No. of Response Submitted - 431

### **Class Wise Report**

Diagrammatic Representation of Data Collected through Online feedback:

### 1. The Syllabus of each course was?



### 2. Does Teacher have sound and updated knowledge on subject?





### 3. Does tecaher use innovative method(like ppt,video,animation) for teachning?

### 4. How is teacher's approach to the teachning?







#### 6. Do you think internal assessment (unit test and assignment) helps you to improve your grade?



#### 7. What is your opinion about the library facilities provided by the institution?



#### 8.what is your opinion about extra curricular (nss,sports,ncc) activities conducted by the institution?



### 9. What is your view on campus cleaning?



### 10. Infrastructure facilities (Canteen, Washroom, Gymkana, classroom, etc) of the college is?



#### 11. Overall ambience of the institution is?



12. The institution makes effort to engage student in the monitoring review and continuous quality improvement of the teaching learning process?



13. The institute/teacher use student centric methods, such as experiential learning.participative learning and problem solving methodologi