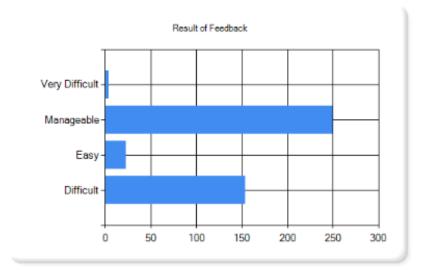

|
| 15.      | Efforts are made by the institution/teachers to inculcate soft skills, life skills and employability skills to make you ready for the world of work? |
| 16.      | What percentage of teachers use ICT tools such as a projector, multimedia, etc. while teaching?                                                      |
| 17.      | The overall quality of teaching-learning process in your institution is very good?                                                                   |

The numbers of responses received in 2023-24 (Complete online process) were as follows:

No. of Response Submitted - 431

### **Class Wise Report**

Diagrammatic Representation of Data Collected through Online feedback:

### 1. The Syllabus of each course was?



### 2. Does Teacher have sound and updated knowledge on subject?





### 3. Does tecaher use innovative method(like ppt,video,animation) for teachning?

### 4. How is teacher's approach to the teachning?







#### 6. Do you think internal assessment (unit test and assignment) helps you to improve your grade?



#### 7. What is your opinion about the library facilities provided by the institution?



#### 8.what is your opinion about extra curricular (nss,sports,ncc) activities conducted by the institution?



### 9. What is your view on campus cleaning?



### 10. Infrastructure facilities (Canteen, Washroom, Gymkana, classroom, etc) of the college is?



#### 11. Overall ambience of the institution is?



12. The institution makes effort to engage student in the monitoring review and