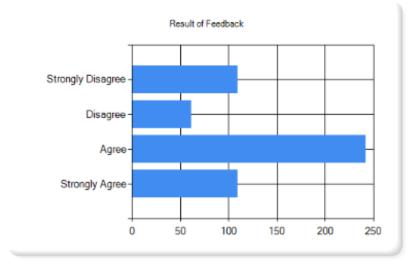

made by the institution/teachers to inculcate soft skills, life skills and employability skills to make you ready for the world of work? |
| 16.      | What percentage of teachers use ICT tools such as a projector, multimedia, etc. while teaching?                                                      |
| 17.      | The overall quality of teaching-learning process in your institution is very good?                                                                   |

The numbers of responses received in 2023-24 (Complete online process) were as follows:

No. of Response Submitted - 431

### **Class Wise Report**

Diagrammatic Representation of Data Collected through Online feedback:

### 1. The Syllabus of each course was?



### 2. Does Teacher have sound and updated knowledge on subject?





### 3. Does tecaher use innovative method(like ppt,video,animation) for teachning?

### 4. How is teacher's approach to the teachning?







#### 6. Do you think internal assessment (unit test and assignment) helps you to improve your grade?



#### 7. What is your opinion about the library facilities provided by the institution?



#### 8.what is your opinion about extra curricular (nss,sports,ncc) activities conducted by the institution?



### 9. What is your view on campus cleaning?



### 10. Infrastructure facilities (Canteen, Washroom, Gymkana, classroom, etc) of the college is?



#### 11. Overall ambience of the institution is?



12. The institution makes effort to engage student in the monitoring review and continuous quality improvement of the teaching learning process?



1